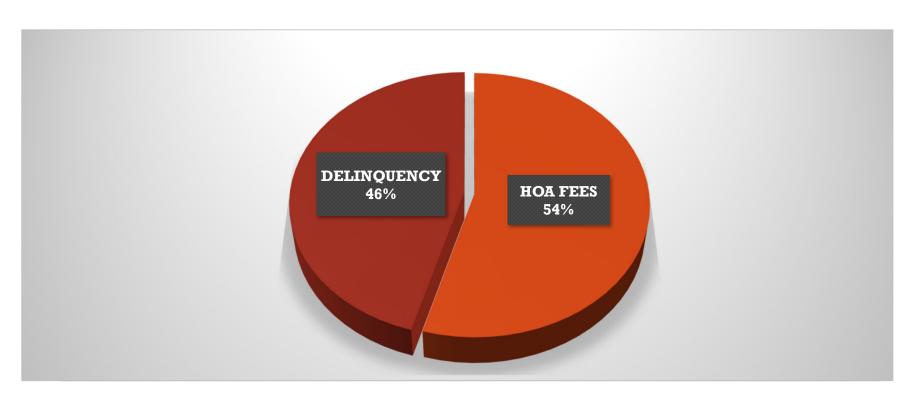

#### What I have learned:

- 1, Yardi was the main Operation system Details see page 3
  - A. No data integrity, wrong information (HOA fee, owners, units) due to negligence.
  - B. Reports are inaccurate, such as detailed ledger, AR, aging, financials.
- 2, Corrupted owners ledgers Details see page 4-14
  - A. Delinquency rate 43%, totally \$101,777. Industry average 2-4%.
  - B. Incorrect HOA fee allocation.
  - C. Same unit different owners and balance.
  - D. Misplaced checks.
  - E. Balance forward.
  - F. Late fee misapplied.
  - G. Payment not applied vs Payment not received.
  - H. No Age receivable protocols.
  - I. Balance forward credit and debit.
  - J. Inaccurate and incomplete of added investors fees.
  - 3, Daily Operation See page 15
    - A. Office manager has no knowledge or access to the operating system.
    - B. maintenance word of mouth. No reports, no tracking.
    - C. Concierge
    - D. No rule, regulation, and collection protocols. "Word of mouth."
    - E. Expired and failed inspections.
    - F. No contract management or scope of work defined. See page 16
    - G. No incident report.