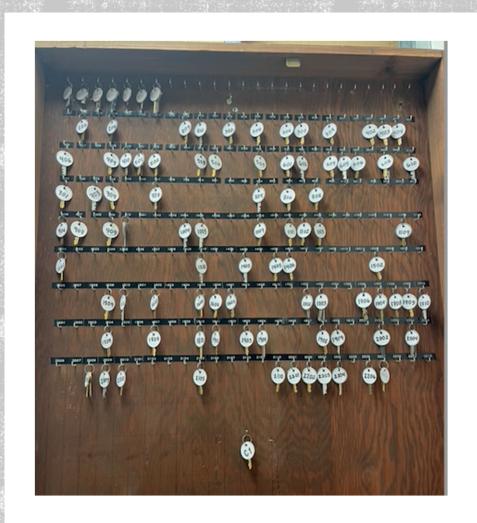

#### What I have done - details see page 18

- A. developed a Landmark Master File to improve data integrity.
- A. Contract reviewing.
- B. Mail key audit.
- C. Unit key audit.
- D. Updating website
- E. Constant contact
- F. Re-organize and file
- G. Vendor meetings.