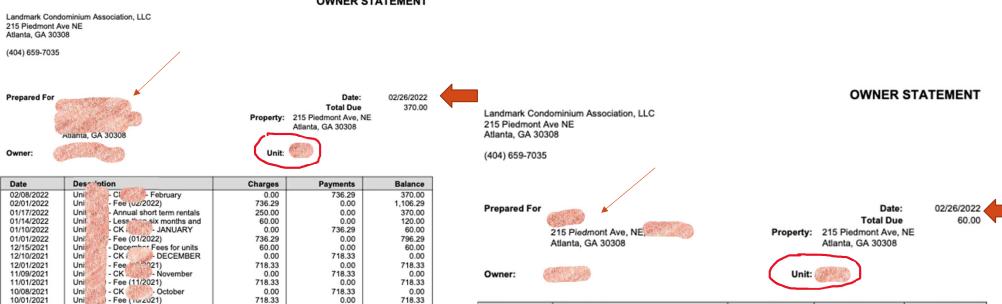

### MISPLACED CHECKS

Property: 215 Piedmont Ave, NE 215 Pledmont Ave, NE

Atlanta, GA 30308

Owner:

Atlanta, GA 30308

| Date       | Description                     | Charges | Payments | Balance  |
|------------|---------------------------------|---------|----------|----------|
| 02/01/2022 | Unit - CK k - February          | 0.00    | 636.62   | 186.13   |
| 02/01/2022 | Unit Fee (02/2022)              | 636.52  | 0.00     | 822.75   |
| 01/04/2022 | Unit f - CK i                   | 0.00    | 621.09   | 186.23   |
| 01/03/2022 | Unit - CK # - 1-1-2022 FEE      | 0.00    | 15.53    | 807.32   |
| 01/01/2022 | Unit Fee (01/2022)              | 636.52  | 0.00     | 822.85   |
| 12/06/2021 | Unit CK                         | 0.00    | 621.09   | 186.33   |
| 12/01/2021 | Unit Fee (12/2021)              | 621.09  | 0.00     | 807.42   |
| 11/23/2021 | Unit CK                         | 0.00    | 621.09   | 186.33   |
| 11/11/2021 | Unit Late Fees, 10% of \$621.09 | 62.11   | 0.00     | 807.42   |
| 11/01/2021 | Unit - CK - November            | 0.00    | 621.09   | 745.31   |
| 11/01/2021 | Unit - Fee (11/2021)            | 621.09  | 0.00     | 1,366.40 |
| 10/11/2021 | Unit Late Fees, 10% of \$621.09 | 62.11   | 0.00     | 745.31   |
| 10/01/2021 | Unit - CK i - October           | 0.00    | 621.09   | 683.20   |
| 10/01/2021 | Unit - Fee (10/2021)            | 621.09  | 0.00     | 1,304.29 |
| 09/11/2021 | Unit Late Fees Late Fees after  | 62.11   | 0.00     | 683.20   |
| 09/01/2021 | Unit Fee (09/2003)              | 621.09  | 0.00     | 621.09   |
| 08/02/2021 | Unit the Chk                    | 0.00    | 621.09   | 0.00     |
| 08/01/2021 | Unit : - Fee (08/2021)          | 621.09  | 0.00     | 621.09   |
| 07/01/2021 | Unit - Chki                     | 0.00    | 621.09   | 0.00     |
| 07/01/2021 | Unit - Fee (07/2021)            | 621.09  | 0.00     | 621.09   |
| 06/07/2021 | Unit Chks                       | 0.00    | 621.09   | 0.00     |
| 06/01/2021 | Unit Fee (06/2021)              | 621.09  | 0.00     | 621.09   |
| I          |                                 | I       | I        |          |